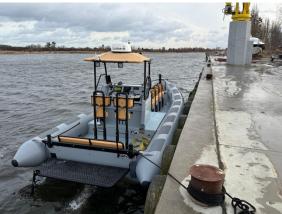

# The open, fast & robust Offshore and Nearshore solution.

The PRORIB IBT-TOP PM 850 is a versatile and efficient RIB (Rigid Inflatable Boat) designed to have 14 persons on board. Thanks to its powerful engine and fantastic sailing characteristics, it is the open solution for many different projects.

Fast transit with 40+ knots topspeed and cruising speed of 25 knots

- 10 seats in the front for quick CTV or Events
- Inboard diesel with drive
- Heavy lifting and towing points on the boat
- T-top helmstation