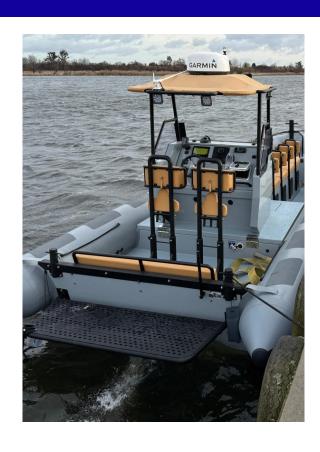

Fast transit with 40+ knots topspeed and cruising speed of 25 knots

- 10 seats in the front for quick CTV or Events
- Inboard diesel with drive
- Heavy lifting and towing points on the boat
- T-top helmstation

#### Navigation:

GPS Chartplotter | Radar | VHF with DSC | Depth sounder | Compass | ENC Dedicated Helmsman Display |

#### Deckspace:

3,5 square meter aft | open chairs | worklights