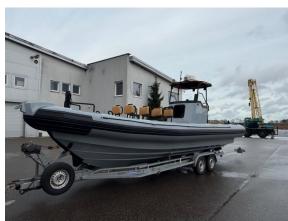

# The open, fast & robust Offshore and Nearshore solution.

The PRORIB IBT-TOP PM 850 is a versatile and efficient RIB (Rigid Inflatable Boat) designed to have 14 persons on board. Thanks to its powerful engine and fantastic sailing characteristics, it is the open solution for many different projects.

Fast transit with 40+ knots topspeed and cruising speed of 25 knots

- 10 seats in the front for quick CTV or Events
- Inboard diesel with drive
- Heavy lifting and towing points on the boat
- T-top helmstation

#### Description

Designation: PM850 PRORIB IBT-TOP
Type: Dive Support | CCTV | Survey | Guard |
Search and Rescue | Events | Film productions |
Daughter craft

#### Deckspace:

3,5 square meter aft | open chairs | worklights