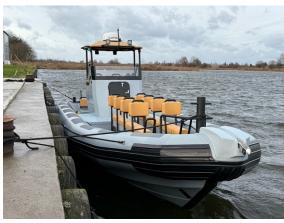

# The open, fast & robust Offshore and Nearshore solution.

The PRORIB IBT-TOP PM 850 is a versatile and efficient RIB (Rigid Inflatable Boat) designed to have 14 persons on board. Thanks to its powerful engine and fantastic sailing characteristics, it is the open solution for many different projects.

Fast transit with 40+ knots topspeed and cruising speed of 25 knots

- 10 seats in the front for quick CTV or Events
- Inboard diesel with drive
- Heavy lifting and towing points on the boat
- T-top helmstation