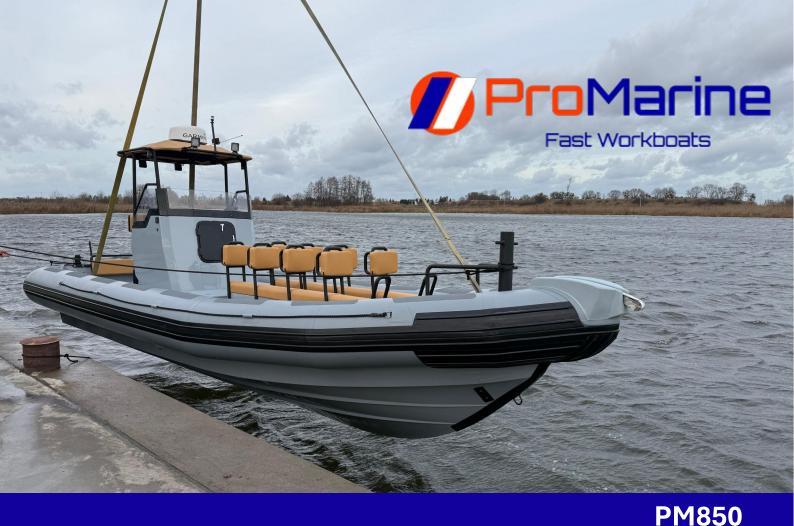

# The open, fast & robust Offshore and Nearshore solution.

The PRORIB IBT-TOP PM 850 is a versatile and efficient RIB (Rigid Inflatable Boat) designed to have 14 persons on board. Thanks to its powerful engine and fantastic sailing characteristics, it is the open solution for many different projects.

Fast transit with 40+ knots topspeed and cruising speed of 25 knots

- 10 seats in the front for quick CTV or Events
- Inboard diesel with drive
- Heavy lifting and towing points on the boat
- T-top helmstation

#### Technical Spec

Hull: Polyester/GRP Tube: inflatable hypalon

Length: 8,5 M Width: 3.05 M Draft: 0,6 M Fuel type: Diesel Capacity: 500 Ltr

Power: 1x Volvo Penta D6 (with drive)

Cruise speed: 25 Knots Top speed: 40 + Knots Survey Speed: 2/6 Knots

#### Description

Designation: PM850 PRORIB IBT-TOP
Type: Dive Support | CCTV | Survey | Guard |
Search and Rescue | Events | Film productions |
Daughter craft