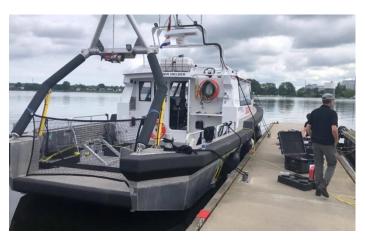

# **Next Generation vessels**

The state-of-the-art high-speed Nautical Discoverer is Promarine's flagship. The vessel has space for eight passengers and is suited to marine data acquisition for large scale offshore campaigns and acting as the mothership for multiple autonomous surface vessels, ROV's or AUV's

- Fast transit with 36 knots topspeed and cruising speed of 26 knots
- Large aft deck for safe deployment of multi uncrewed vehicles
- Extensive hydroacoustic package for data acquisition to highest S44 order
- Certified for working up to 20 miles
   Offshore, with a range of 600 miles