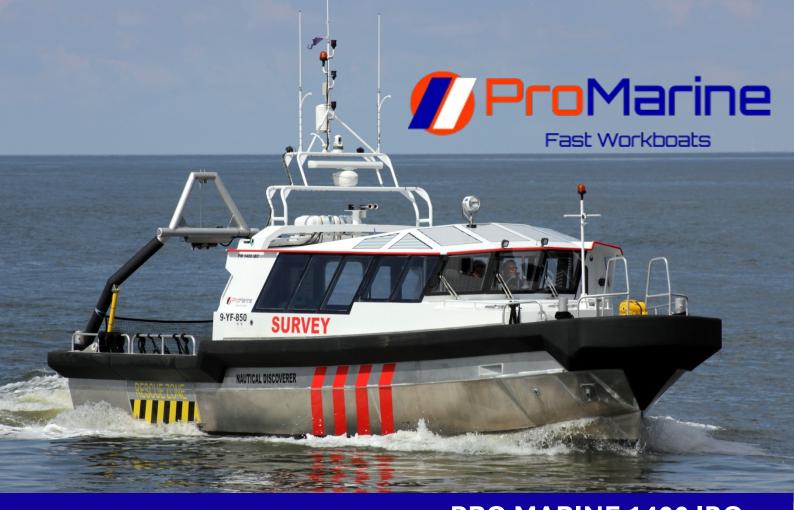

# PRO MARINE 1400 IBC NAUTICAL DISCOVERER

# **Next Generation vessels**

The state-of-the-art high-speed Nautical Discoverer is Promarine's flagship. The vessel has space for eight passengers and is suited to marine data acquisition for large scale offshore campaigns and acting as the mothership for multiple autonomous surface vessels, ROV's or AUV's

- Fast transit with 36 knots topspeed and cruising speed of 26 knots
- Large aft deck for safe deployment of multi uncrewed vehicles
- Extensive hydroacoustic package for data acquisition to highest S44 order
- Certified for working up to 20 miles
   Offshore, with a range of 600 miles