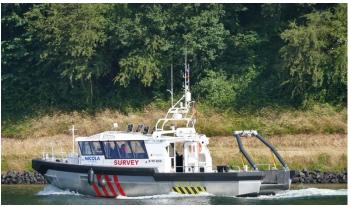

# **Next Generation vessels**

The state-of-the-art high-speed Nautical Discoverer is Promarine's flagship. The vessel has space for eight passengers and is suited to marine data acquisition for large scale offshore campaigns and acting as the mothership for multiple autonomous surface vessels, ROV's or AUV's

- Fast transit with 36 knots topspeed and cruising speed of 26 knots
- Large aft deck for safe deployment of multi uncrewed vehicles
- Extensive hydroacoustic package for data acquisition to highest S44 order
- Certified for working up to 20 miles
   Offshore, with a range of 600 miles

### Technical Spec

Hull: Aluminum

Tube: Lightweight foam-filled fender

Length: 14.5 M Width: 4,8 M

Draft: 0,6M with drives trimmed

Fuel type: Diesel Capacity: 2000 Ltr

Power: 2x 400hp Volvo penta Cruise speed: 22 Knots Top speed: 35 Knots Survey Speed: 2/6 Knots