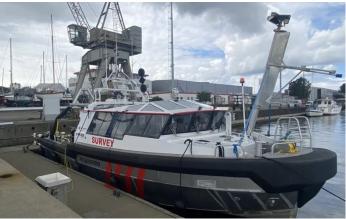

# **Next Generation vessels**

The state-of-the-art high-speed Nautical Discoverer is Promarine's flagship. The vessel has space for eight passengers and is suited to marine data acquisition for large scale offshore campaigns and acting as the mothership for multiple autonomous surface vessels, ROV's or AUV's

- Fast transit with 36 knots topspeed and cruising speed of 26 knots
- Large aft deck for safe deployment of multi uncrewed vehicles
- Extensive hydroacoustic package for data acquisition to highest S44 order
- Certified for working up to 20 miles
   Offshore, with a range of 600 miles