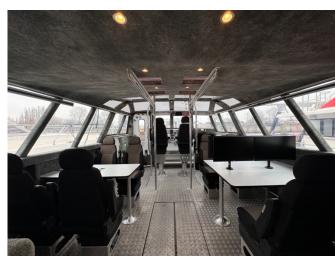

### Cabin:

14x Suspension Seats (including helmsman and deckhand) Kitchen | Heating | Hot / cold water facilities 230V Power with Uninterruptible Power Supply Toilet / Shower possibility | Separate storage compartments | Watertight doors for access to fore and aft deck